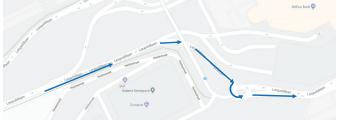

## From the ring road

- 1. Follow directions toward Brussels Airport
- 2. Continue straight towards 'Arrivals / Departures'
- 3. Stay in the right most lane toward P2 P3
- 4. Follow signs toward "free drop-off / P4"
- 5. Stay in the left lane toward "offices"
- 6. Enter round-about
- 7. Take 2<sup>nd</sup> exit toward "offices"

## Once you exit the round-about

- 8. Continue straight to the second round-about
- 9. Enter round-about and take first exit

© 2018 Kratos Law, a Belgian civ. CVBA/SCRL civ. All rights reserved. Printed in Belgium. \* Kratos Law civ. CVBA/SCRL civ. has entered into a cost association with KPMG Tax Advisers civ. CVBA/SCRL civ.