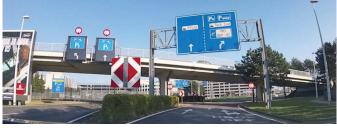

## From the ring road

- 1. Follow directions toward Brussels Airport
- 2. Continue straight towards 'Arrivals / Departures'
- 3. Stay in the right most lane toward P2 P3
- 4. Follow signs toward "free drop-off / P4"
- 5. Stay in the left lane toward "offices"
- 6. Enter round-about
- 7. Take 2<sup>nd</sup> exit toward "offices"

## Once you exit the round-about

- 8. Continue straight to the second round-about
- 9. Enter round-about and take first exit

© 2018 Kratos Law, a Belgian civ. CVBA/SCRL civ. All rights reserved. Printed in Belgium. \* Kratos Law civ. CVBA/SCRL civ. has entered into a cost association with KPMG Tax Advisers civ. CVBA/SCRL civ.