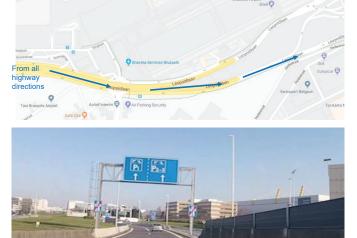

# Arriving by car

## From the ring road

- 1. Follow directions toward Brussels Airport
- 2. Continue straight towards 'Arrivals / Departures'
- 3. Stay in the right most lane toward P2 P3
- 4. Follow signs toward "free drop-off / P4"
- 5. Stay in the left lane toward "offices"
- 6. Enter round-about
- 7. Take 2<sup>nd</sup> exit toward "offices"

## Once you exit the round-about

- 8. Continue straight to the second round-about
- 9. Enter round-about and take first exit

© 2018 Kratos Law, a Belgian civ. CVBA/SCRL civ. All rights reserved. Printed in Belgium. \* Kratos Law civ. CVBA/SCRL civ. has entered into a cost association with KPMG Tax Advisers civ. CVBA/SCRL civ.